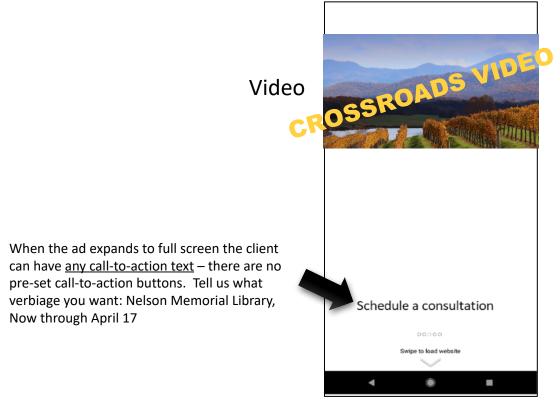

## **Facebook or Instagram Video Ads:**

#### **FACEBOOK VIDEO**

**Primary text** - 125 characters: Smithsonian Institute Museum on Main Street Traveling Exhibit CROSSROADS: Change in Rural America, Nelson County Library

Your website URL

Headline - Now through April 17

Call-To-Action button: Learn More

**Description** – 30 characters: Breweries, Wineries,

Cideries