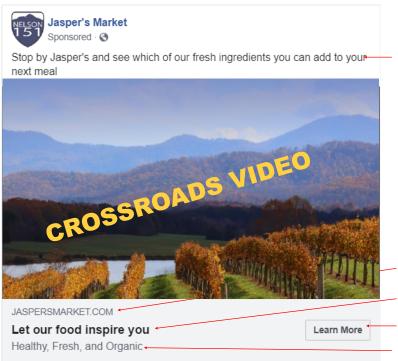

## Facebook Static (Single Image) News Feed Ads:

## Facebook Static (Single Image) News Feed Ads:

Primary Text 125- Smithsonian Institute Museum on Main Street Traveling Exhibit CROSSROADS: Change in Rural America, Nelson County Library

Headline 25 - Now through April 17th

Description 30 - Nelson Memorial Library

Call-to-Action Button - Learn More