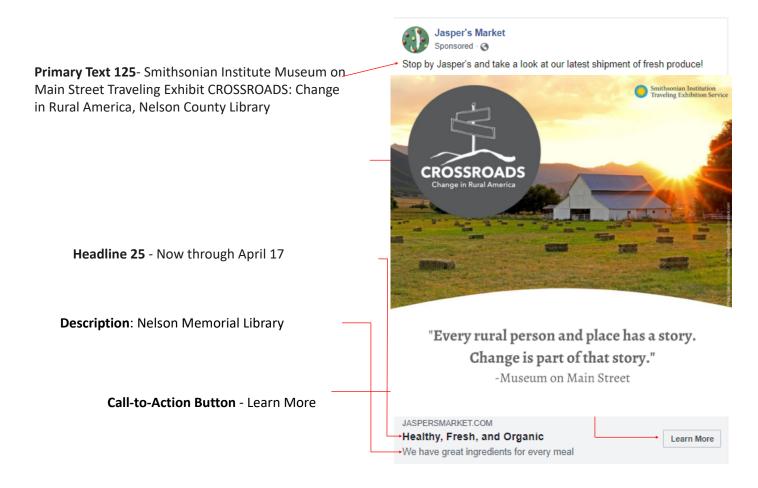

### **Facebook Static News Feed Carousel Ads:**

Primary Text - 125 characters or less: Smithsonian Institute Museum on Main Street Traveling Exhibit CROSSROADS: Change in Rural America, Nelson County

Library

**Headline** for each image – 40 characters: Nelson Memorial Library

**Description** for each image (optional) – 20 characters: Now through April 17

#### Call-to-Action Button - Learn More