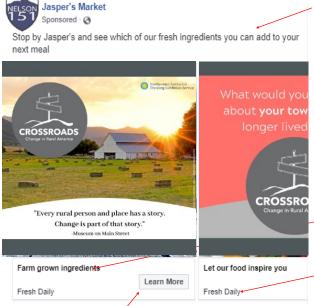

#### **Facebook Static News Feed Carousel:**

Primary Text 125- Smithsonian Institute Museum on Main Street Traveling Exhibit CROSSROADS: Change in Rural America, Nelson County Library

Headline for each image (40) -Nelson Memorial Library

Description of each image (20) Breweries, Wineries, Cideries

ALL: Now through April 17th

Call-to-Action Button - Learn More