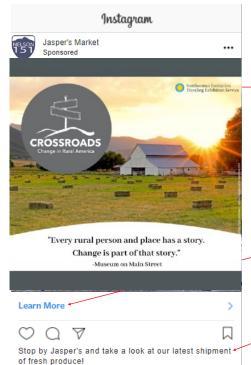

## Instagram Carousel Ads:

Call-to-Action Button - Learn More

**Primary Text** - **125 characters or less:** Smithsonian Institute Museum on Main Street Traveling Exhibit CROSSROADS: Change in Rural America, Nelson County Library

## **Instagram Single Image or Carousel:**

**Primary Text 125**- Smithsonian Institute Museum on Main Street Traveling Exhibit CROSSROADS: Change in Rural America, Nelson County Library **Call-to-Action Button** - Learn More