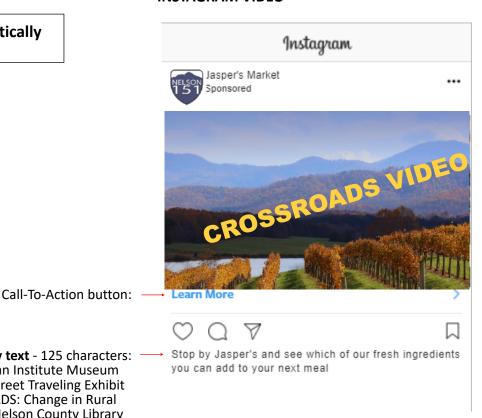

#### **INSTAGRAM VIDEO**

**Primary text** - 125 characters: Smithsonian Institute Museum on Main Street Traveling Exhibit CROSSROADS: Change in Rural America, Nelson County Library

## **Instagram Single Image or Carousel:**

**Primary Text 125**- Smithsonian Institute Museum on Main Street Traveling Exhibit CROSSROADS: Change in Rural America, Nelson County Library **Call-to-Action Button** - Learn More